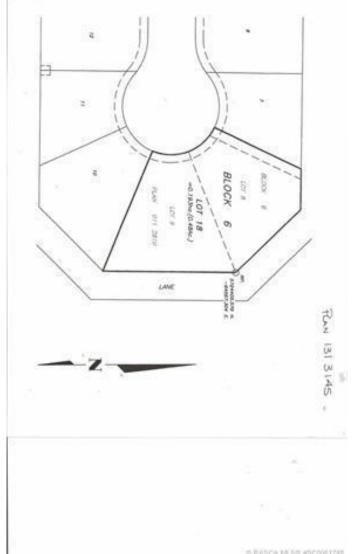

## \$146,000

0 Bedroom, 0.00 Bathroom, Land on 0.48 Acres

Hanna, Hanna, Alberta

Build your dream home! A large lot which is .48 acres with a beautiful view of the golf course. The seller will divide lot into 2 lots and sell 1 for \$74,000.00. Lot plan and Real Property Report available to view. "Information is believed to be accurate but not warranted to be so".

# **Community Information**

Address 109 Wilkins Place Crescent

Subdivision Hanna City Hanna

County Special Area 2

Province Alberta
Postal Code T0J 1P0