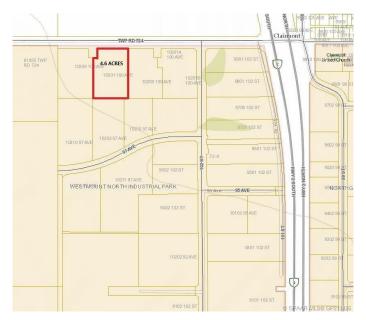

## \$1,104,000

0 Bedroom, 0.00 Bathroom, Land on 4.60 Acres

N/A, Clairmont, Alberta

4.60 Acre Industrial Lot located on the busy 100 Ave in Clairmont with great exposure to HWY 2 North. Zone RM-4 Highway Commercial.

## **Community Information**

Address 10301 100 Avenue

Subdivision N/A

City Clairmont

County Grande Prairie No. 1, County of

Province Alberta

Postal Code T0H 0W0