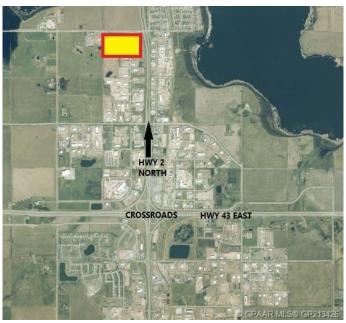

## \$1,104,000

0 Bedroom, 0.00 Bathroom, Land on 4.60 Acres

N/A, Clairmont, Alberta

4.60 Acre Industrial Lot located on the busy 100 Ave in Clairmont with great exposure to HWY 2 North. Zone RM-4 Highway Commercial.