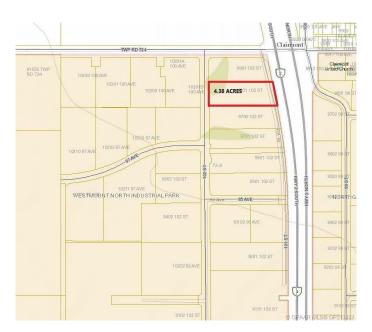

## \$1,971,000

0 Bedroom, 0.00 Bathroom, Land on 4.38 Acres

N/A, Clairmont, Alberta

4.38 Acres of Industrial Commercial Land located with exposure to HWY2 North. This lot is Zoned RM-4 Highway Industrial and is located adjacent to the New CO-OP Cardlock Station.

## **Essential Information**

MLS® # GP213423 Price \$1,971,000

Bathrooms 0.00
Acres 4.38
Type Land
Sub-Type Land

Status Active

## **Community Information**

Address 9801 102 Street

Subdivision N/A

City Clairmont

County Grande Prairie No. 1, County of

Province Alberta
Postal Code T0H 0W0

#### **Additional Information**

Date Listed December 18th, 2019

Days on Market 1941 Zoning RM-4