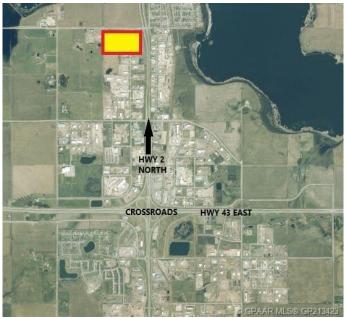

## \$1,971,000

0 Bedroom, 0.00 Bathroom, Land on 4.38 Acres

N/A, Clairmont, Alberta

4.38 Acres of Industrial Commercial Land located with exposure to HWY2 North. This lot is Zoned RM-4 Highway Industrial and is located adjacent to the New CO-OP Cardlock Station.

## **Community Information**

Address 9801 102 Street

Subdivision N/A

City Clairmont

County Grande Prairie No. 1, County of

Province Alberta
Postal Code T0H 0W0