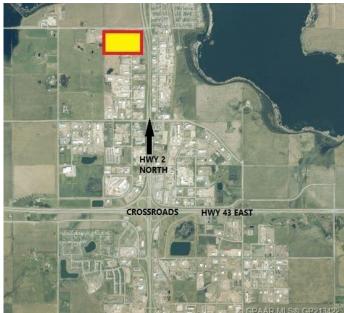

#### \$3,993,000

0 Bedroom, 0.00 Bathroom, Land on 8.28 Acres

N/A, Clairmont, Alberta

8.28 Acres with direct exposure to the Highway [HWY 2 North]. This lot is Zoned RM-4 - HIGHWAY INDUSTRIAL. Located Directly beside the New Co-OP Card Lock Station.

# **Community Information**

| Address     | 9801 102 Street                 |
|-------------|---------------------------------|
| Subdivision | N/A                             |
| City        | Clairmont                       |
| County      | Grande Prairie No. 1, County of |
| Province    | Alberta                         |
| Postal Code | ТОН ОWO                         |