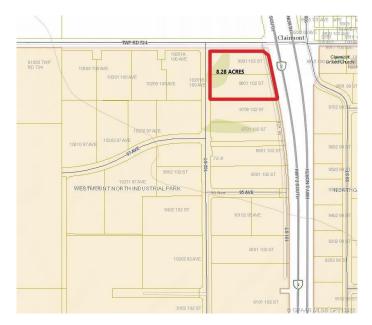

#### \$3,993,000

0 Bedroom, 0.00 Bathroom, Land on 8.28 Acres

N/A, Clairmont, Alberta

8.28 Acres with direct exposure to the Highway [HWY 2 North]. This lot is Zoned RM-4 - HIGHWAY INDUSTRIAL. Located Directly beside the New Co-OP Card Lock Station.

# **Community Information**

| Address     | 9801 102 Street                 |
|-------------|---------------------------------|
| Subdivision | N/A                             |
| City        | Clairmont                       |
| County      | Grande Prairie No. 1, County of |
| Province    | Alberta                         |
| Postal Code | ТОН ОWO                         |