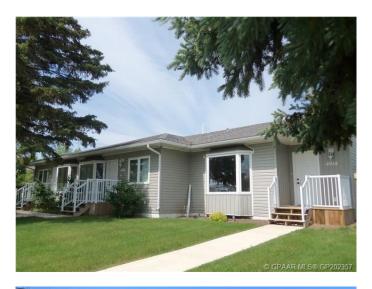

# \$600,000 - 4920 52 Avenue, Grimshaw

MLS® #GP202357

# \$600,000

2 Bedroom, 1.00 Bathroom, 3,690 sqft Multi-Family on 0.00 Acres

N/A, Grimshaw, Alberta

Investor Alert... This fourplex in Grimshaw is for sale. All 4 units have tenants. The Two outside units have a single attached garage, 1 bedroom, den, 1 full bath, and modern kitchen with open concept living room. The inside units have no garages, 2 bedrooms, larger outdoor yard space, 1 full bath, modern kitchen with open concept living area. This building is registered as a bare land condominium, and currently all four units are owned by the builder and rented out. Rent is \$1100.00 per month plus power, gas, telephone, television, tenants insurance and internet. Currently the Owner/Condo Corporation mows the grass, removes snow, garbage and pays water and sewer. All four units are rented and typically suit a senior tenant or couple. Call today to see this immaculate building. Great Location close to downtown so very convenient for tenants. This is the perfect senior option. Virtual tour of the 3rd unit (2nd form the East end) is now available. See the media section to view!

## **Exterior**

Lot Description Back Lane, Landscaped, Near Shopping Center

Roof Asphalt Shingle

Construction Vinyl Siding

Foundation Slab