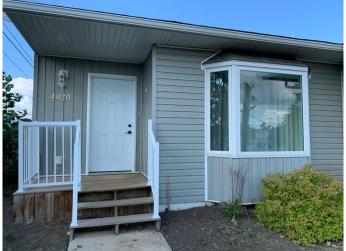

# \$600,000

2 Bedroom, 1.00 Bathroom, 3,690 sqft Multi-Family on 0.00 Acres

N/A, Grimshaw, Alberta

Investor Alert... This fourplex in Grimshaw is for sale. All 4 units have tenants. The Two outside units have a single attached garage, 1 bedroom, den, 1 full bath, and modern kitchen with open concept living room. The inside units have no garages, 2 bedrooms, larger outdoor yard space, 1 full bath, modern kitchen with open concept living area. This building is registered as a bare land condominium, and currently all four units are owned by the builder and rented out. Rent is \$1100.00 per month plus power, gas, telephone, television, tenants insurance and internet. Currently the Owner/Condo Corporation mows the grass, removes snow, garbage and pays water and sewer. All four units are rented and typically suit a senior tenant or couple. Call today to see this immaculate building. Great Location close to downtown so very convenient for tenants. This is the perfect senior option. Virtual tour of the 3rd unit (2nd form the East end) is now available. See the media section to view!

## **Exterior**

Lot Description Back Lane, Landscaped, Near Shopping Center

Roof Asphalt Shingle

Construction Vinyl Siding

Foundation Slab