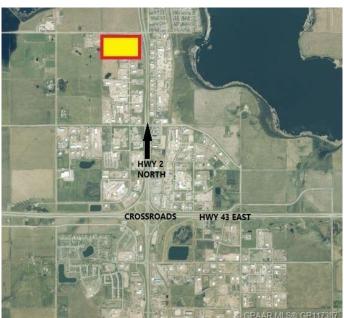

### \$858,000

0 Bedroom, 0.00 Bathroom, Land on 3.30 Acres

N/A, Clairmont, Alberta

3.3 ACRE Parcel is the perfect size for your new Facility. Located in Clairmont's WESTMOUNT NORTH INDUSTRIAL PARK with Lots of great neighbors. Zoned RM-2

## **Community Information**

Address 10210 97 Avenue

Subdivision N/A

City Clairmont

County Grande Prairie No. 1, County of

Province Alberta

Postal Code T0H 0W0