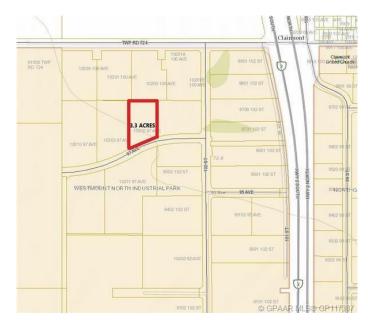

### \$858,000

0 Bedroom, 0.00 Bathroom, Land on 3.30 Acres

N/A, Clairmont, Alberta

3.3 ACRE Parcel is the perfect size for your new Facility. Located in Clairmont's WESTMOUNT NORTH INDUSTRIAL PARK with Lots of great neighbors. Zoned RM-2

## **Community Information**

Address 10210 97 Avenue

Subdivision N/A

City Clairmont

County Grande Prairie No. 1, County of

Province Alberta

Postal Code T0H 0W0

## **Additional Information**

Date Listed October 10th, 2017

Days on Market 2759 Zoning Rm-2