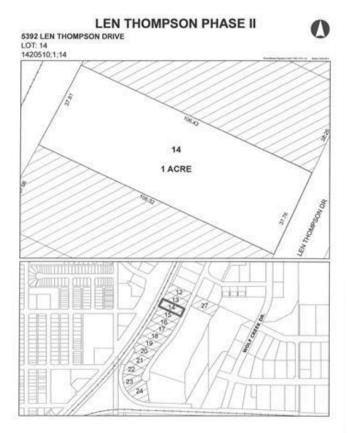

# \$225,000 - 5392 Len Thompson Drive, Lacombe

MLS® #CA0131982

#### \$225,000

0 Bedroom, 0.00 Bathroom, Commercial on 1.00 Acres

Wolf Creek Industrial Park, Lacombe, Alberta

Len Thompson Industrial Park. New 15 acre industrial park strategically located in the heart of Lacombe's industrial area and will soon be home to Lacombe's new Public Works shop and yard site. Features highway exposure, access and visibility. Conveniently located next to major regional highways. Lots are zoned light industrial which provides for a large variety of permitted and discretionary uses. Subdivision is paved, shovel ready with street lights and services to lot. Currently lots are 1 to 1.5 acres in size but if you need to amalgamate 1 or more lots to make your business plan work that is easy to do. Come take a look at the City of Lacombe and its newest industrial subdivision where your business needs will be met and thrive for years to come. Note the City is also willing to look at selling a separate 7 to 10 acre parcel.

#### **Community Information**

Address

5392 Len Thompson Drive

| Subdivision | Wolf Creek Industrial Park |
|-------------|----------------------------|
| City        | Lacombe                    |
| County      | Lacombe                    |
| Province    | Alberta                    |
| Postal Code | T4L 2H3                    |

## **Additional Information**

| Date Listed    | April 3rd, 2018 |
|----------------|-----------------|
| Days on Market | 2729            |
| Zoning         | l1              |