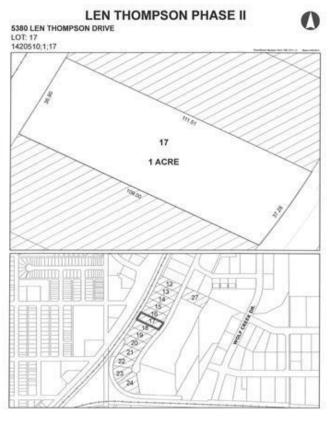

# \$225,000 - 5380 Len Thompson Drive, Lacombe

MLS® #CA0131979

### \$225,000

0 Bedroom, 0.00 Bathroom, Commercial on 1.00 Acres

Wolf Creek Industrial Park, Lacombe, Alberta

Len Thompson Industrial Park. New 15 acre industrial park strategically located in the heart of Lacombe's industrial area and will soon be home to Lacombe's new Public Works shop and yard site. Features highway exposure, access and visibility. Conveniently located next to major regional highways. Lots are zoned light industrial which provides for a large variety of permitted and discretionary uses. Subdivision is paved, shovel ready with street lights and services to lot. Currently lots are 1 to 1.5 acres in size but if you need to amalgamate 1 or more lots to make your business plan work that is easy to do. Come take a look at the City of Lacombe and its newest industrial subdivision where your business needs will be met and thrive for years to come. Note the City is also willing to look at selling a separate 7 to 10 acre parcel.

## **Community Information**

Address 5380 Len Thompson Drive

Wolf Creek Industrial Park Subdivision

City Lacombe County Lacombe Province Alberta

Postal Code T4L 2H3