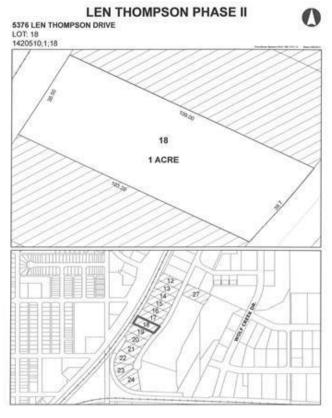

# \$225,000 - 5376 Len Thompson Drive, Lacombe

MLS® #CA0131978

### \$225,000

0 Bedroom, 0.00 Bathroom, Commercial on 1.00 Acres

Wolf Creek Industrial Park, Lacombe, Alberta

Len Thompson Industrial Park. New 15 acre industrial park strategically located in the heart of Lacombe's industrial area and will soon be home to Lacombe's new Public Works shop and yard site. Features highway exposure, access and visibility. Conveniently located next to major regional highways. Lots are zoned light industrial which provides for a large variety of permitted and discretionary uses. Subdivision is paved, shovel ready with street lights and services to lot. Currently lots are 1 to 1.5 acres in size but if you need to amalgamate 1 or more lots to make your business plan work that is easy to do. Come take a look at the City of Lacombe and its newest industrial subdivision where your business needs will be met and thrive for years to come. Note the City is also willing to look at selling a separate 7 to 10 acre parcel.

# **Community Information**

Address 5376 Len Thompson Drive

Subdivision Wolf Creek Industrial Park

City Lacombe
County Lacombe
Province Alberta

Postal Code T4L 2H3