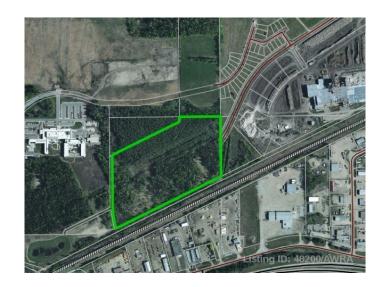

#### \$475,000

0 Bedroom, 0.00 Bathroom, Land on 30.05 Acres

N/A, Edson, Alberta

Fantastic opportunity to own approximately 30 acres in town limits. Strategically located in the east end of Edson between the new Edson hospital and the Weyerhaeuser mill. The property is currently zoned Urban Reserve but with rezoning and Town approval the development possibilities are endless!