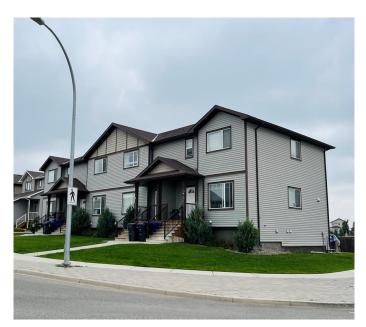

# \$225,000 - 6, 103 Crocus Terrace W, Lethbridge

MLS® #A2213378

#### \$225,000

1 Bedroom, 1.00 Bathroom, 848 sqft Residential on 0.00 Acres

Country Meadows Estates, Lethbridge, Alberta

This a rare opportunity to own a beautiful basement apartment condo in the great community of Country Meadows. This unique condo corner block of 4 townhouses also has 2 large basement apartment units tucked in the lower level. This lower unit offers an open floorplan great room with a full beautiful equipped kitchen, living/dining area with lots of room for an office space, 1 bedroom, full bath and even in unit laundry room and lots of storage. A private deck area and parking assigned right outside your door. This is a great first home, perfect for a student or professional but also an equally great investment property with a solid rental value in a lovely family area. Country Meadows is a well established west side newer area with parks and pathways, playgrounds, a lovely walk around water way, and close to all the west side shopping and easy access in and out of the city. Call your realtor today and get in on this rare property before it is gone!

## **Community Information**

| Address     | 6, 103 Crocus Terrace W |
|-------------|-------------------------|
| Subdivision | Country Meadows Estates |
| City        | Lethbridge              |
| County      | Lethbridge              |
| Province    | Alberta                 |
| Postal Code | T1J 5J3                 |