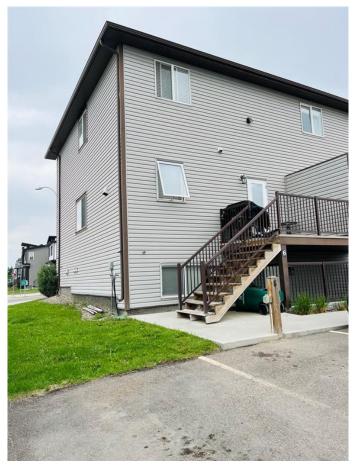

#### \$225,000

1 Bedroom, 1.00 Bathroom, 848 sqft Residential on 0.00 Acres

Country Meadows Estates, Lethbridge, Alberta

This a rare opportunity to own a beautiful basement apartment condo in the great community of Country Meadows. This unique condo corner block of 4 townhouses also has 2 large basement apartment units tucked in the lower level. This lower unit offers an open floorplan great room with a full beautiful equipped kitchen, living/dining area with lots of room for an office space, 1 bedroom, full bath and even in unit laundry room and lots of storage. A private deck area and parking assigned right outside your door. This is a great first home, perfect for a student or professional but also an equally great investment property with a solid rental value in a lovely family area. Country Meadows is a well established west side newer area with parks and pathways, playgrounds, a lovely walk around water way, and close to all the west side shopping and easy access in and out of the city. Call your realtor today and get in on this rare property before it is gone!

## Exterior

| Exterior Features | Lighting, Private Entrance                                                 |
|-------------------|----------------------------------------------------------------------------|
| Lot Description   | Corner Lot, Landscaped, No Neighbours Behind, Street Lighting, Yard Lights |
| Roof              | Asphalt Shingle                                                            |
| Construction      | Mixed                                                                      |
| Foundation        | Poured Concrete                                                            |