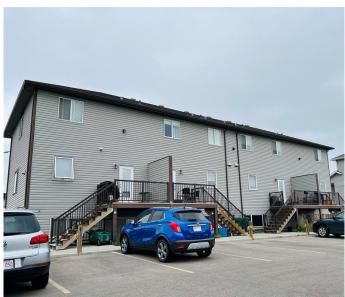

#### \$225,000

1 Bedroom, 1.00 Bathroom, 848 sqft Residential on 0.00 Acres

Country Meadows Estates, Lethbridge, Alberta

This a rare opportunity to own a beautiful basement apartment condo in the great community of Country Meadows. This unique condo corner block of 4 townhouses also has 2 large basement apartment units tucked in the lower level. This lower unit offers an open floorplan great room with a full beautiful equipped kitchen, living/dining area with lots of room for an office space, 1 bedroom, full bath and even in unit laundry room and lots of storage. A private deck area and parking assigned right outside your door. This is a great first home, perfect for a student or professional but also an equally great investment property with a solid rental value in a lovely family area. Country Meadows is a well established west side newer area with parks and pathways, playgrounds, a lovely walk around water way, and close to all the west side shopping and easy access in and out of the city. Call your realtor today and get in on this rare property before it is gone!

#### Amenities

| Amenities      | None                        |
|----------------|-----------------------------|
| Parking Spaces | 1                           |
| Parking        | Assigned, Off Street, Stall |

## Exterior

| Exterior Features | Lighting, Private Entrance                                                 |
|-------------------|----------------------------------------------------------------------------|
| Lot Description   | Corner Lot, Landscaped, No Neighbours Behind, Street Lighting, Yard Lights |
| Roof              | Asphalt Shingle                                                            |
| Construction      | Mixed                                                                      |
| Foundation        | Poured Concrete                                                            |