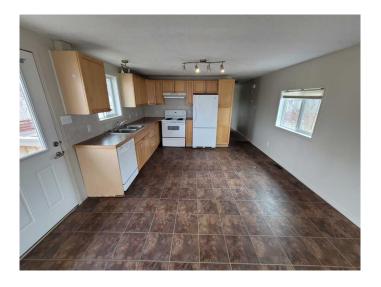

## \$85,000

2 Bedroom, 1.00 Bathroom, 896 sqft Mobile on 0.00 Acres

NONE, Picture Butte, Alberta

Upgraded 2 bedroom mobile home that received a complete overhaul in 2009. Rebuilt with 2x4 walls, new electrical, upgraded insulation, drywalled, new windows, completely refinished interior, as well as new roof, siding and soffit facia on the exterior. Recent upgrades include a new roof in 2021 as well as the siding and facia on the North and West side. The lot fee of \$360/month includes water, sewer and garbage. For more information or a viewing call your favorite realtor.

#### Interior

Appliances Dishwasher, Electric Stove, Refrigerator, Washer/Dryer

Heating Forced Air