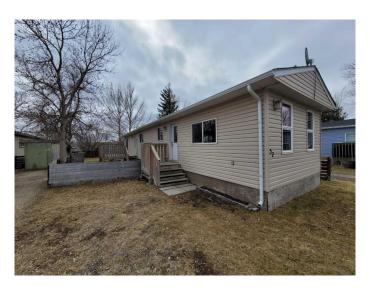

# \$85,000 - 53 Maple Estates, Picture Butte

MLS® #A2213330

## \$85,000

2 Bedroom, 1.00 Bathroom, 896 sqft Mobile on 0.00 Acres

NONE, Picture Butte, Alberta

Upgraded 2 bedroom mobile home that received a complete overhaul in 2009. Rebuilt with 2x4 walls, new electrical, upgraded insulation, drywalled, new windows, completely refinished interior, as well as new roof, siding and soffit facia on the exterior. Recent upgrades include a new roof in 2021 as well as the siding and facia on the North and West side. The lot fee of \$360/month includes water, sewer and garbage. For more information or a viewing call your favorite realtor.

#### **Exterior**

Exterior Features Private Yard

Roof Asphalt Shingle

Foundation None