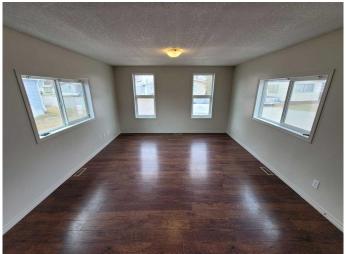

## \$85,000

2 Bedroom, 1.00 Bathroom, 896 sqft Mobile on 0.00 Acres

NONE, Picture Butte, Alberta

Upgraded 2 bedroom mobile home that received a complete overhaul in 2009. Rebuilt with 2x4 walls, new electrical, upgraded insulation, drywalled, new windows, completely refinished interior, as well as new roof, siding and soffit facia on the exterior. Recent upgrades include a new roof in 2021 as well as the siding and facia on the North and West side. The lot fee of \$360/month includes water, sewer and garbage. For more information or a viewing call your favorite realtor.

#### Interior

Appliances Dishwasher, Electric Stove, Refrigerator, Washer/Dryer

Heating Forced Air