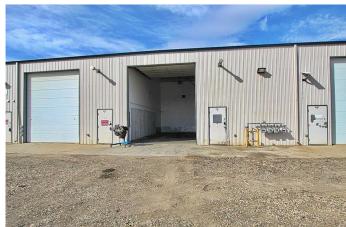

#### \$12

0 Bedroom, 0.00 Bathroom, Commercial on 0.00 Acres

Beju Industrial Park, Sylvan Lake, Alberta

Industrial bay for lease with great highway 11A exposure. Front and rear parking. Office space, parts room, work bay (40x35) and large living space on upper. Overhead rear 14ft door. Lease is \$12 per square foot plus triple net.