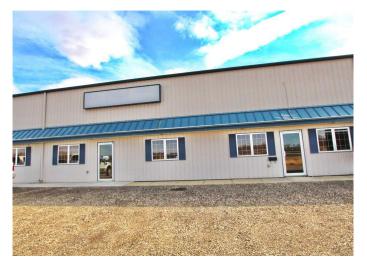

#### \$12

0 Bedroom, 0.00 Bathroom, Commercial on 0.00 Acres

Beju Industrial Park, Sylvan Lake, Alberta

Industrial bay for lease with great highway 11A exposure. Front and rear parking. Office space, parts room, work bay (40x35) and large living space on upper. Overhead rear 14ft door. Lease is \$12 per square foot plus triple net.