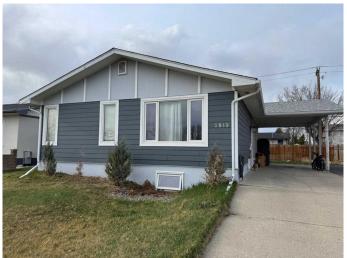

# \$490,000 - 2513 Scenic Drive S, Lethbridge

MLS® #A2212347

# \$490,000

6 Bedroom, 3.00 Bathroom, 1,176 sqft Residential on 0.14 Acres

Agnes Davidson, Lethbridge, Alberta

Check out this almost 1200 sq foot 6 bedroom 3 bathroom LEGAL suited house. Situated right across from the College and the View Lethbridge Arena makes it a great location for revenue or walking distance to many hockey games or concerts. This property has had a complete renovation over the years including floors, windows, roof, furnaces, kitchens and bathrooms etc. There is also plenty of parking in the front and the back and room for a future garage if you choose.

#### **Amenities**

Parking Spaces 4

Parking Alley Access, Driveway, Off Street, Attached Carport, Gravel Driveway

#### **Exterior**

Exterior Features Private Entrance

Lot Description Back Lane, Landscaped

Roof Asphalt

Construction Composite Siding Foundation Poured Concrete