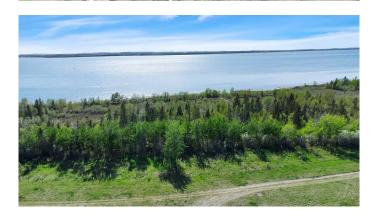

## \$1,999,000

0 Bedroom, 0.00 Bathroom, Land on 45.57 Acres

N/A, Gull Lake, Alberta

Introducing a rare 45.57-acre lakefront property boasting over 1/2 mile of coveted lake frontage with level access in a desirable locale. This versatile land offers potential as a private lakefront retreat or future development opportunity. Equipped with two wells and accessible power and gas, it features a newly paved road for ease of access. Enjoy deep water access, recognized as the lake's premier ice-fishing spot, and revel in three natural sand beaches along nearly 1 km of lake frontage.