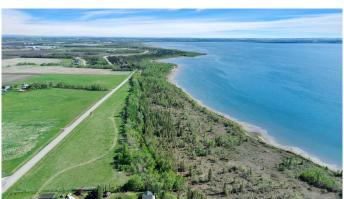

## \$1,999,000

0 Bedroom, 0.00 Bathroom, Land on 45.57 Acres

N/A, Gull Lake, Alberta

Introducing a rare 45.57-acre lakefront property boasting over 1/2 mile of coveted lake frontage with level access in a desirable locale. This versatile land offers potential as a private lakefront retreat or future development opportunity. Equipped with two wells and accessible power and gas, it features a newly paved road for ease of access. Enjoy deep water access, recognized as the lake's premier ice-fishing spot, and revel in three natural sand beaches along nearly 1 km of lake frontage.