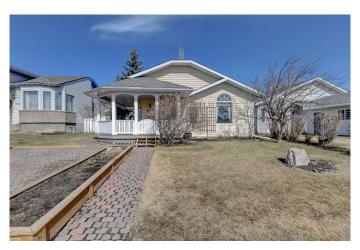

# \$329,900 - 9044 105 Avenue, Grande Prairie

MLS® #A2211039

## \$329,900

4 Bedroom, 2.00 Bathroom, 1,031 sqft Residential on 0.12 Acres

Crystal Heights., Grande Prairie, Alberta

The perfect family home in an even better location! This Crystal Heights gem is sure to impress from the moment you approach, imagine a morning coffee on the covered front veranda as the summer weather nears. Inside the home you will find a spacious main living area leading into the cozy kitchen space, with several windows and the side door to deck providing ample natural light. Original tile and hardwood are still in good condition underneath the main level vinyl plank! Upstairs plays host to 3 good sized bedrooms including the primary, with direct access to the nicely updated main 4pc bathroom. The fully developed basement has an additional bedroom, flex space and a 3pc bathroom with laundry, along with the utility room and crawl space for easy maintenance. The home has newer shingles and is completed by the massive back yard which has 2 sheds, stunning mature landscaping and a wide open area to be enjoyed all year round! Call your REALTOR® of choice and book your tour today!

## **Essential Information**

MLS® # A2211039 Price \$329,900

Bedrooms 4
Bathrooms 2.00

Full Baths 2

Square Footage 1,031 Acres 0.12

Year Built 1992

Type Residential Sub-Type Detached

Style 3 Level Split