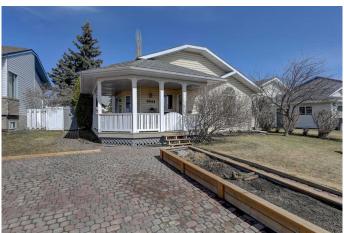

# \$329,900 - 9044 105 Avenue, Grande Prairie

MLS® #A2211039

## \$329,900

4 Bedroom, 2.00 Bathroom, 1,031 sqft Residential on 0.12 Acres

Crystal Heights., Grande Prairie, Alberta

The perfect family home in an even better location! This Crystal Heights gem is sure to impress from the moment you approach, imagine a morning coffee on the covered front veranda as the summer weather nears. Inside the home you will find a spacious main living area leading into the cozy kitchen space, with several windows and the side door to deck providing ample natural light. Original tile and hardwood are still in good condition underneath the main level vinyl plank! Upstairs plays host to 3 good sized bedrooms including the primary, with direct access to the nicely updated main 4pc bathroom. The fully developed basement has an additional bedroom, flex space and a 3pc bathroom with laundry, along with the utility room and crawl space for easy maintenance. The home has newer shingles and is completed by the massive back yard which has 2 sheds, stunning mature landscaping and a wide open area to be enjoyed all year round! Call your REALTOR® of choice and book your tour today!

#### **Exterior**

Exterior Features Other, Private Yard, Storage

Lot Description City Lot, Front Yard, Interior Lot, Landscaped, Lawn, Rectangular Lot

Roof Asphalt Shingle

Construction Vinyl Siding

Foundation Wood