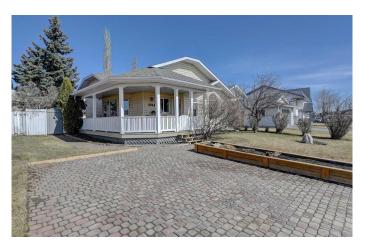

# \$329,900 - 9044 105 Avenue, Grande Prairie

MLS® #A2211039

## \$329,900

4 Bedroom, 2.00 Bathroom, 1,031 sqft Residential on 0.12 Acres

Crystal Heights., Grande Prairie, Alberta

The perfect family home in an even better location! This Crystal Heights gem is sure to impress from the moment you approach, imagine a morning coffee on the covered front veranda as the summer weather nears. Inside the home you will find a spacious main living area leading into the cozy kitchen space, with several windows and the side door to deck providing ample natural light. Original tile and hardwood are still in good condition underneath the main level vinyl plank! Upstairs plays host to 3 good sized bedrooms including the primary, with direct access to the nicely updated main 4pc bathroom. The fully developed basement has an additional bedroom, flex space and a 3pc bathroom with laundry, along with the utility room and crawl space for easy maintenance. The home has newer shingles and is completed by the massive back yard which has 2 sheds, stunning mature landscaping and a wide open area to be enjoyed all year round! Call your REALTOR® of choice and book your tour today!

#### **Exterior**

Exterior Features Other, Private Yard, Storage

Lot Description City Lot, Front Yard, Interior Lot, Landscaped, Lawn, Rectangular Lot

Roof Asphalt Shingle

Construction Vinyl Siding

Foundation Wood