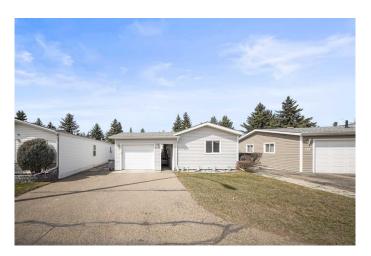

# \$210,000 - 517, 37543 England Way, Rural Red Deer County

MLS® #A2210259

## \$210,000

3 Bedroom, 2.00 Bathroom, 1,229 sqft Mobile on 0.00 Acres

Waskasoo Estates, Rural Red Deer County, Alberta

Looking to downsize? This 3 bedroom 2 bathroom manufactured home located in the adult section of desirable Waskasoo Estates is within minutes of Costco, Starbucks, restaurants, various businesses & the south end of Red Deer. The kitchen has oak cabinets with crown moulding, pantry and vaulted ceiling. Good sized eating area with garden doors out to a massive partially covered deck. The primary bedroom is a large size with a 4 piece ensuite with a jet tub. The living Room is spacious. There are 2 more good sized bedrooms and another 4 pc bathroom. The single garage is 13'4x22'9 and there is extra room to park 3 cars outside complete with a good sized garden box and a shed for extra storage. You can also have access to the clubhouse and RV storage (first come first served basis).