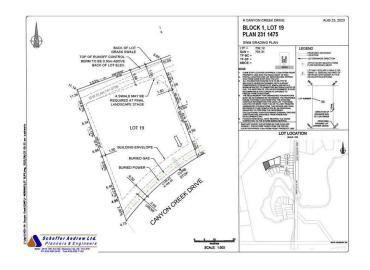

### **Community Information**

Address 24 Canyon Creek Drive Sw

Subdivision Canyon Creek

City Medicine Hat
County Medicine Hat

Province Alberta
Postal Code T1B 0B2