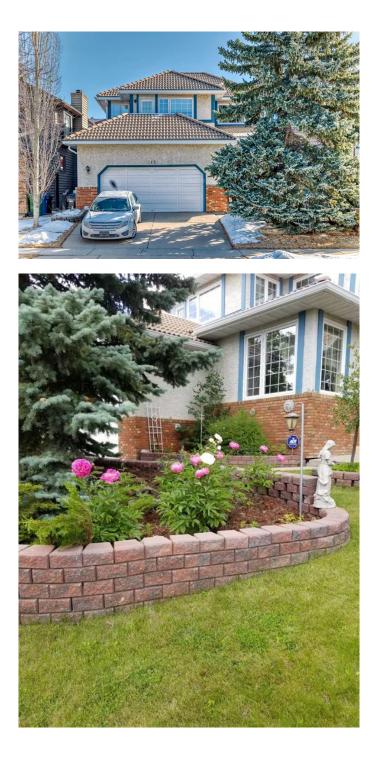

#### \$849,900

4 Bedroom, 3.00 Bathroom, 2,562 sqft Residential on 0.13 Acres

Edgemont, Calgary, Alberta

Nestled in the prestigious Estate area of Edgemont, Edenwold, this expansive 2-storey home offers an unparalleled blend of luxury and natural beauty. Perched on the Hill, directly across from the breathtaking Edgemont hill, residents are treated to stunning south-facing views overlooking Calgary. Steps from your front door, the magnificent hill beckons with its scenic pathways, perfect for hiking, biking, and savoring both sunrises and sunsets. Spanning over 2,550 square feet above grade, plus a fully developed basement adding another 1,000+ square feet, this 4-bedroom residence is designed for comfort and versatility. The main level features a beautifully renovated kitchen that flows seamlessly into an open-concept eating nook and living room, complete with a cozy gas-burning fireplace, while a formal dining room and a flexible office or den space provide elegant options for entertaining or working from home. Off the eating nook, a spacious deck overlooks a mature, landscaped backyard, ideal for outdoor relaxation. The upper level boasts a generously sized primary bedroom with a 5-piece ensuite and walk-in closet, alongside two additional bedrooms, a 4-piece bathroom, and a study with a south-facing balcony showcasing captivating city vistas. Downstairs, the fully finished basement is roughed in for bathroom plumbing and offers a fourth bedroom with a walk-in closet, plus ample room for a recreation area, games room, or

media space. Edgemont's appeal is unmatched, with top-tier schools, endless trails, vast green spaces, and proximity to Nose Hill Park and the University of Calgary just a short drive away. Don't miss your chance to own this remarkable home in one of Edgemont's most coveted locales.

#### Exterior

| Exterior Features | Private Entrance, Private Yard                                                       |
|-------------------|--------------------------------------------------------------------------------------|
| Lot Description   | Back Yard, Front Yard, Landscaped, Level, Rectangular Lot, See Remarks, Treed, Views |
|                   | Nemarks, freed, views                                                                |
| Roof              | Concrete                                                                             |
| Construction      | Brick, Stucco                                                                        |
| Foundation        | Poured Concrete                                                                      |