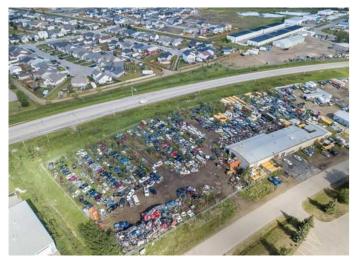

#### \$3,700,000

0 Bedroom, 0.00 Bathroom, Commercial on 3.20 Acres

Beju Industrial Park, Sylvan Lake, Alberta

Exceptional Commercial Opportunity – Prime Highway Exposure! Presenting Lake City Services, a well-established and reputable business offering recylced parts sales, car recycling, towing services, mechanical work and more. Located just off Highway 20, offering outstanding visibility with 500 feet of highway frontage and quick access to downtown and all major transportation routes.

The main facility spans approximately 10,000 sq. ft., featuring a functional mezzanine and dedicated office space. An additional 1,600 sq. ft. detached shop provides flexible workspace, ideal for expansion or specialized operations. Currently holds majority of parts removed from vehicles.

Situated on 3.2 acres, this property offers tremendous potential for further development to accommodate a variety of commercial or industrial ventures. The sale includes the business, assets, inventory, multiple tow trucks, and all related equipmentâ€"offering a true turnkey operation.

Additional highlights:

Pre-approved subdivision of a 1-acre parcel to the south of the main buildings presents future flexibility or resale potential.

A Â<sup>1</sup>/<sub>2</sub>-acre parcel to the north may also be available for negotiation, further enhancing growth opportunities.