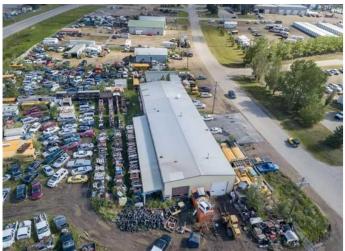

#### \$3,700,000

0 Bedroom, 0.00 Bathroom, Commercial on 3.20 Acres

Beju Industrial Park, Sylvan Lake, Alberta

Exceptional Commercial Opportunity – Prime Highway Exposure! Presenting Lake City Services, a well-established and reputable business offering recylced parts sales, car recycling, towing services, mechanical work and more. Located just off Highway 20, offering outstanding visibility with 500 feet of highway frontage and quick access to downtown and all major transportation routes.

The main facility spans approximately 10,000 sq. ft., featuring a functional mezzanine and dedicated office space. An additional 1,600 sq. ft. detached shop provides flexible workspace, ideal for expansion or specialized operations. Currently holds majority of parts removed from vehicles.

Situated on 3.2 acres, this property offers tremendous potential for further development to accommodate a variety of commercial or industrial ventures. The sale includes the business, assets, inventory, multiple tow trucks, and all related equipmentâ€"offering a true turnkey operation.