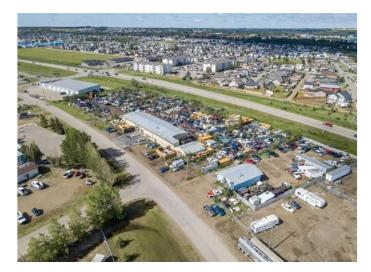

#### \$3,700,000

0 Bedroom, 0.00 Bathroom, Commercial on 3.20 Acres

Beju Industrial Park, Sylvan Lake, Alberta

Exceptional Commercial Opportunity – Prime Highway Exposure! Presenting Lake City Services, a well-established and reputable business offering recylced parts sales, car recycling, towing services, mechanical work and more. Located just off Highway 20, offering outstanding visibility with 500 feet of highway frontage and quick access to downtown and all major transportation routes.

Situated on 3.2 acres, this property offers tremendous potential for further development to accommodate a variety of commercial or industrial ventures. The sale includes the business, assets, inventory, multiple tow trucks, and all related equipmentâ€"offering a true turnkey operation.

Additional highlights:

Pre-approved subdivision of a 1-acre parcel to the south of the main buildings presents future flexibility or resale potential.

A Â<sup>1</sup>/<sub>2</sub>-acre parcel to the north may also be available for negotiation, further enhancing growth opportunities.