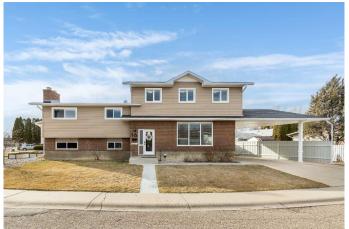

# \$479,900 - 16 Rossdale Crescent Se, Medicine Hat

MLS® #A2208874

## \$479,900

7 Bedroom, 3.00 Bathroom, 2,025 sqft Residential on 0.13 Acres

Ross Glen, Medicine Hat, Alberta

Need more space for your growing or blended crew? This spacious split-level has room for everyoneâ€"and then some! Tucked into a great location near the coulees, parks, and walking paths, this home offers a super smart layout with flexibility for whatever your family needs. The main living room is a great size and flows into a super functional kitchen with loads of cabinetry, a big island, built-in microwave, handy work station, desk/charging station and pantry. There's also plenty of space for a full-sized dining tableâ€"perfect for gathering everyone around. Just a few steps up, you'll find three bedrooms, including a clever ensuite that doubles as a Jack & Jill-style 3-piece bath. Head up another level and you'II discover three more bedrooms (or flex roomsâ€"think office, gym, hobby space), another full bath, and a bonus room with access to a sweet balcony that you can watch the fireworks from and enjoy family time around the fire table. But waitâ€"there's more! The lower level offers an additional family room, a third bathroom, and yes... a seventh bedroom!! This home truly gives you the freedom to make it work for your lifestyle. Outside, you'll love the fully fenced yard, raised garden beds for your green thumb, and a massive carportâ€"perfect for parking or even creating a covered hangout space. This home has been really well cared for, with thoughtful updates over the years like windows, paint, shingles, carpet, and underground sprinklers.