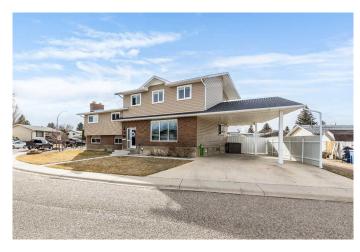

# \$479,900 - 16 Rossdale Crescent Se, Medicine Hat

MLS® #A2208874

## \$479,900

7 Bedroom, 3.00 Bathroom, 2,025 sqft Residential on 0.13 Acres

Ross Glen, Medicine Hat, Alberta

Need more space for your growing or blended crew? This spacious split-level has room for everyoneâ€"and then some! Tucked into a great location near the coulees, parks, and walking paths, this home offers a super smart layout with flexibility for whatever your family needs. The main living room is a great size and flows into a super functional kitchen with loads of cabinetry, a big island, built-in microwave, handy work station, desk/charging station and pantry. There's also plenty of space for a full-sized dining tableâ€"perfect for gathering everyone around. Just a few steps up, you'll find three bedrooms, including a clever ensuite that doubles as a Jack & Jill-style 3-piece bath. Head up another level and you'II discover three more bedrooms (or flex roomsâ€"think office, gym, hobby space), another full bath, and a bonus room with access to a sweet balcony that you can watch the fireworks from and enjoy family time around the fire table. But waitâ€"there's more! The lower level offers an additional family room, a third bathroom, and yes... a seventh bedroom!! This home truly gives you the freedom to make it work for your lifestyle. Outside, you'll love the fully fenced yard, raised garden beds for your green thumb, and a massive carportâ€"perfect for parking or even creating a covered hangout space. This home has been really well cared for, with thoughtful updates over the years like windows, paint, shingles, carpet, and underground sprinklers.