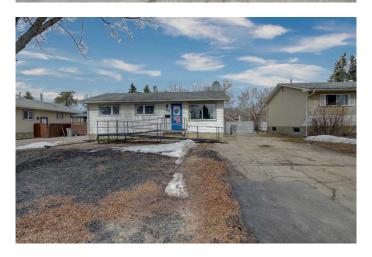

#### \$224,900

3 Bedroom, 2.00 Bathroom, 1,074 sqft Residential on 0.15 Acres

Mountview., Grande Prairie, Alberta

Nestled just North of St. Clement Catholic School on a spacious, mature lot with trees and raised flower beds sits this 3 bedroom, 2 full bathroom bungalow with over 1,000sq.ft of developed living space. Walking in you are greeted by the main living room which flows into the kitchen area, complete with a walk-in pantry and leading down the hallway to all bedrooms + the tastefully updated full 4pc bathroom. The full basement has a finished 3pc bathroom w/ shower and laundry, along with 2 alarmed sump pumps and a wide open space ready for your future development! Enjoy the peaceful neighbourhood of Mountview with parks, playgrounds and frequent visits from deer + bunnies, call your REALTOR® of choice and book your tour today!