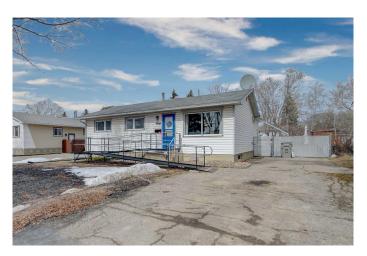

#### \$224,900

3 Bedroom, 2.00 Bathroom, 1,074 sqft Residential on 0.15 Acres

Mountview., Grande Prairie, Alberta

Nestled just North of St. Clement Catholic School on a spacious, mature lot with trees and raised flower beds sits this 3 bedroom, 2 full bathroom bungalow with over 1,000sq.ft of developed living space. Walking in you are greeted by the main living room which flows into the kitchen area, complete with a walk-in pantry and leading down the hallway to all bedrooms + the tastefully updated full 4pc bathroom. The full basement has a finished 3pc bathroom w/ shower and laundry, along with 2 alarmed sump pumps and a wide open space ready for your future development! Enjoy the peaceful neighbourhood of Mountview with parks, playgrounds and frequent visits from deer + bunnies, call your REALTOR® of choice and book your tour today!