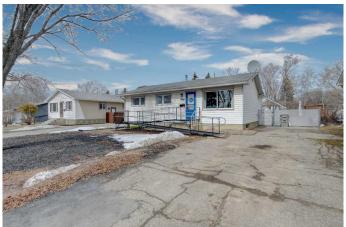

#### \$224,900

3 Bedroom, 2.00 Bathroom, 1,074 sqft Residential on 0.15 Acres

Mountview., Grande Prairie, Alberta

Nestled just North of St. Clement Catholic School on a spacious, mature lot with trees and raised flower beds sits this 3 bedroom, 2 full bathroom bungalow with over 1,000sq.ft of developed living space. Walking in you are greeted by the main living room which flows into the kitchen area, complete with a walk-in pantry and leading down the hallway to all bedrooms + the tastefully updated full 4pc bathroom. The full basement has a finished 3pc bathroom w/ shower and laundry, along with 2 alarmed sump pumps and a wide open space ready for your future development! Enjoy the peaceful neighbourhood of Mountview with parks, playgrounds and frequent visits from deer + bunnies, call your REALTOR® of choice and book your tour today!