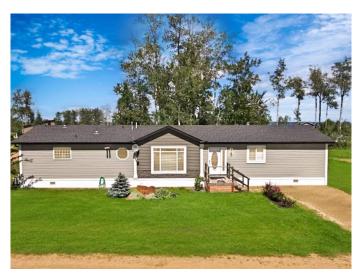

### \$429,900

4 Bedroom, 2.00 Bathroom, 1,672 sqft Residential on 0.19 Acres

NONE, Joussard, Alberta

Discover an air-conditioned 1672 sq ft modular home in the desirable Red Sky community of Joussard! The thoughtfully designed layout features a private primary suite with a 4-piece bathroom on one side, separate from the 3 additional bedrooms and full bathroom on the other â€" ideal for guest privacy. Entertain effortlessly in the open kitchen, complete with granite countertops and a large island featuring a built-in wine cooler. The primary bedroom provides direct access via garden doors to the full-length deck, where you can enjoy a relaxing hot tub. Located in the family-oriented Red Sky lakefront community, this property offers year-round or seasonal living and the convenience of municipal water and sewer. Schedule your personalized viewing today by calling, texting, or emailing!

#### **Exterior**

Exterior Features None

Lot Description Corner Lot, Lawn

Roof Asphalt Shingle

Construction Vinyl Siding

Foundation Piling(s)