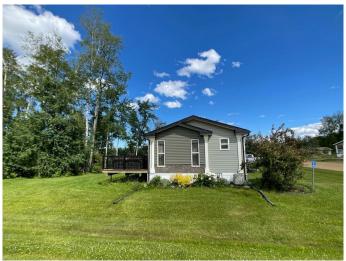

### \$429,900

4 Bedroom, 2.00 Bathroom, 1,672 sqft Residential on 0.19 Acres

NONE, Joussard, Alberta

Discover an air-conditioned 1672 sq ft modular home in the desirable Red Sky community of Joussard! The thoughtfully designed layout features a private primary suite with a 4-piece bathroom on one side, separate from the 3 additional bedrooms and full bathroom on the other â€" ideal for guest privacy. Entertain effortlessly in the open kitchen, complete with granite countertops and a large island featuring a built-in wine cooler. The primary bedroom provides direct access via garden doors to the full-length deck, where you can enjoy a relaxing hot tub. Located in the family-oriented Red Sky lakefront community, this property offers year-round or seasonal living and the convenience of municipal water and sewer. Schedule your personalized viewing today by calling, texting, or emailing!

#### **Exterior**

Exterior Features None

Lot Description Corner Lot, Lawn

Roof Asphalt Shingle

Construction Vinyl Siding

Foundation Piling(s)