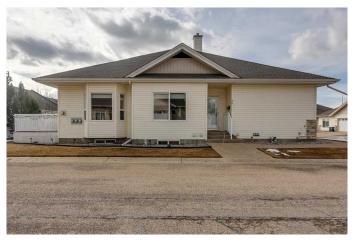

# \$399,900

3 Bedroom, 3.00 Bathroom, 1,017 sqft Residential on 0.09 Acres

Rosedale Meadows, Red Deer, Alberta

This fully finished bungalow with an attached garage is found in the desirable gated, 55+ community of Rosedale Gardens. Walk into the spacious entrance and into the beautiful kitchen that offers plenty of cabinets and counter space and it is open to the dining room, which is perfect for entertaining friends or spending time with the family. The living room is a great size and you can walk out onto the deck (which is 10 x 10 and only available in that size on the end units and offers natural gas hookup) and enjoy the fenced yard. The primary bedroom is large and offers a good walk in closet and full ensuite. The main floor also offers a second bedroom, laundry room, plenty of storage and a full bathroom with a six foot air tub. The lower level is completely developed with underfloor heat and is a great layout offering a spacious recreation room, a third good-sized bedroom, full bathroom and plenty of storage. The home has an abundance of large windows that let the natural sunlight soar through, creating plenty of natural light. Enjoy the convenience of parking inside with the attached garage. The original owners designed this home with extras closets and lots of little personal touches and upgrades. There is a clubhouse that holds events and you are able to book it for personal use. Some updates and upgrades include; New hot water tank (in 2024), fireplace serviced and cleaned in Nov 2024, furnace has recently been checked by ATCO Gas, the washing machine is approximately 4 years old,