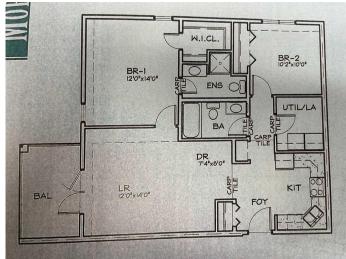

# \$235,000

2 Bedroom, 2.00 Bathroom, 904 sqft Residential on 0.00 Acres

Wainwright, Wainwright, Alberta

Convenience and Comfort at Morgan Place Condos! If you're looking for a spacious, low-maintenance home in a prime location, look no further than this stunning two-bedroom apartment-style condo in the sought-after Morgan Place Condos. Built in 2009, this well-designed unit offers the perfect blend of modern living and everyday convenience. One of the standout features of this condo is its generous layout, offering two nicely sized bedrooms and a 4-piece bathroom. Whether you need extra space for a growing family, a home office, or a guest room, this condo has you covered. The open-concept kitchen, dining, and living area create a warm and inviting space, perfect for entertaining or relaxing after a long day. Storage is never an issue, thanks to the dedicated laundry room that also doubles as a storage area. You'll have plenty of space to keep your belongings organized while enjoying the convenience of in-suite laundry. Say goodbye to yard work! This maintenance-free lifestyle allows you to focus on what truly matters while enjoying the perks of condo living. One of the biggest bonuses of this unit is the heated underground parkingâ€"no more scraping ice off your car in the winter or worrying about parking spots. Located close to all amenities, you'II have everything you need just minutes away, including shopping, restaurants, schools, parks, and walking trails. Don't miss this fantastic opportunity to own a beautiful condo in a prime location. Contact us today to

## **Essential Information**

MLS® # A2208521 Price \$235.000

Bedrooms 2
Bathrooms 2.00
Full Baths 2
Square Footage 904
Acres 0.00

Year Built 2008

Type Residential Sub-Type Apartment

Style Single Level Unit