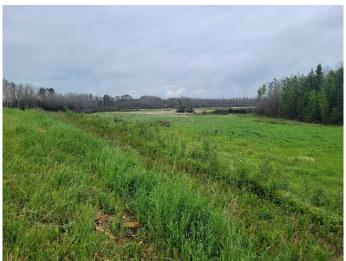

# \$129,900

0 Bedroom, 0.00 Bathroom, Land on 6.64 Acres

NONE, Grande Prairie, Alberta

Discover the perfect blend of country tranquility and modern convenience with this exceptional 6.64-acre property, zoned AG, located just 15 minutes southwest of Grande Prairie. This versatile land offers the ideal setting to build your dream home or easily move a modular home onto the site, allowing you to start your new lifestyle without delay.

## Key Features:

Spacious 6.64 Acres: Plenty of room to create your ideal home, garden, or hobby farm. Enjoy the freedom and privacy that comes with expansive land ownership.

Convenient Location: Just a short drive to Grande Prairie, offering the perfect balance between rural peace and urban amenities. Accessibility: All pavement leading to the property ensures easy access year-round. Proximity to Nature: Close to the river, providing beautiful natural scenery and opportunities for outdoor activities. Family-Friendly: Located on school bus routes, making school commutes easy for the kids. Community Feel: Enjoy a slower-paced