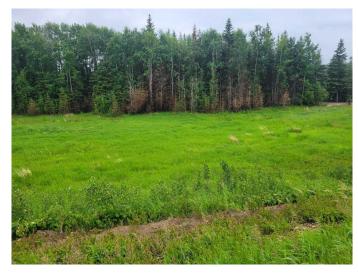

# \$129,900

0 Bedroom, 0.00 Bathroom, Land on 6.64 Acres

NONE, Grande Prairie, Alberta

Discover the perfect blend of country tranquility and modern convenience with this exceptional 6.64-acre property, zoned AG, located just 15 minutes southwest of Grande Prairie. This versatile land offers the ideal setting to build your dream home or easily move a modular home onto the site, allowing you to start your new lifestyle without delay.

## Key Features:

Spacious 6.64 Acres: Plenty of room to create your ideal home, garden, or hobby farm. Enjoy the freedom and privacy that comes with expansive land ownership.

Convenient Location: Just a short drive to Grande Prairie, offering the perfect balance between rural peace and urban amenities. Accessibility: All pavement leading to the property ensures easy access year-round. Proximity to Nature: Close to the river, providing beautiful natural scenery and opportunities for outdoor activities. Family-Friendly: Located on school bus routes, making school commutes easy for the kids. Community Feel: Enjoy a slower-paced