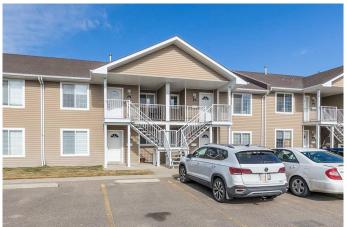

# \$175,000

2 Bedroom, 1.00 Bathroom, 874 sqft Residential on 0.00 Acres

Northeast Crescent Heights, Medicine Hat, Alberta

Affordable Top Floor Condo unit with beautiful vinyl plank flooring, fresh paint and key upgrades completed, like newer Hot water heater and Newer Central Air. The dishwasher and microwave have been replaced in recent years. The unit comes with 2 parking stalls. Enjoy the brightness of this unit that is east facing and has a small front covered balcony area for sitting and enjoying at any point of the day as well as the larger patio off the dining room, perfect for your BBQ and other patio furniture. There is a nice sized storage unit off the patio. There are upgraded light fixtures in various parts of the unit. The Living and dining room have fans built into the modern light futures. The condo has in suite laundry and a 4 piece bathroom. This 2 bedroom condo has been well maintained and is an amazing opportunity not to be missed. Book your showing today!