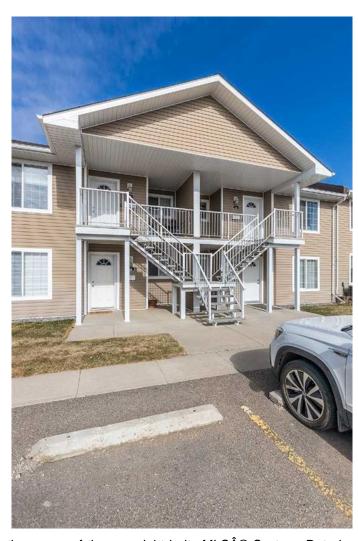

# \$175,000

2 Bedroom, 1.00 Bathroom, 874 sqft Residential on 0.00 Acres

Northeast Crescent Heights, Medicine Hat, Alberta

Affordable Top Floor Condo unit with beautiful vinyl plank flooring, fresh paint and key upgrades completed, like newer Hot water heater and Newer Central Air. The dishwasher and microwave have been replaced in recent years. The unit comes with 2 parking stalls. Enjoy the brightness of this unit that is east facing and has a small front covered balcony area for sitting and enjoying at any point of the day as well as the larger patio off the dining room, perfect for your BBQ and other patio furniture. There is a nice sized storage unit off the patio. There are upgraded light fixtures in various parts of the unit. The Living and dining room have fans built into the modern light futures. The condo has in suite laundry and a 4 piece bathroom. This 2 bedroom condo has been well maintained and is an amazing opportunity not to be missed. Book your showing today!