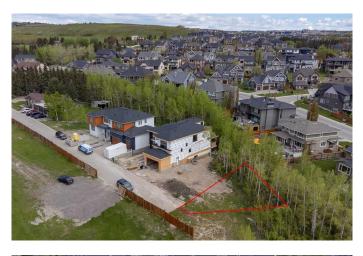

#### \$450,000

0 Bedroom, 0.00 Bathroom, Land on 0.11 Acres

Springbank Hill, Calgary, Alberta

Welcome to this exclusive opportunity in the spectacular community of Springbank Hill where you can build your luxury estate dream home on an almost 5,000 sq. foot lot. With an extremely private and tree lined lot, the possibilities are endless with unobstructed South views and West views of the Rocky Mountains. In addition, utility services are to the lot line. The location is remarkable as you are close to Aspen Landing, Westside Recreation Centre, public transportation, major roadways including the new West Ring Road and some of Calgary's best private schools such as, Webber Academy, Rundle College, and Calgary Academy. Book your private viewing today!

## **Community Information**

| Address     | 3650 85 Street Sw |
|-------------|-------------------|
| Subdivision | Springbank Hill   |
| City        | Calgary           |

| County<br>Province<br>Postal Code | Calgary<br>Alberta<br>T3H 4C4                               |  |
|-----------------------------------|-------------------------------------------------------------|--|
| Amenities                         |                                                             |  |
| Amenities                         | None                                                        |  |
| Utilities                         | Electricity at Lot Line, Natural Gas at Lot Line            |  |
| Exterior                          |                                                             |  |
| Exterior Features                 | None                                                        |  |
| Lot Description                   | Back Yard, Cul-De-Sac, Irregular Lot, Treed, Gentle Sloping |  |
| Additional Information            |                                                             |  |
|                                   |                                                             |  |