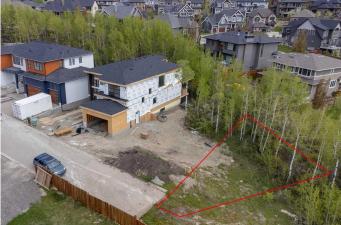

#### \$450,000

0 Bedroom, 0.00 Bathroom, Land on 0.11 Acres

Springbank Hill, Calgary, Alberta

Welcome to this exclusive opportunity in the spectacular community of Springbank Hill where you can build your luxury estate dream home on an almost 5,000 sq. foot lot. With an extremely private and tree lined lot, the possibilities are endless with unobstructed South views and West views of the Rocky Mountains. In addition, utility services are to the lot line. The location is remarkable as you are close to Aspen Landing, Westside Recreation Centre, public transportation, major roadways including the new West Ring Road and some of Calgary's best private schools such as, Webber Academy, Rundle College, and Calgary Academy. Book your private viewing today!

## **Community Information**

| Address     | 3650 85 Street Sw |
|-------------|-------------------|
| Subdivision | Springbank Hill   |
| City        | Calgary           |

| County<br>Province<br>Postal Code | Calgary<br>Alberta<br>T3H 4C4                               |  |
|-----------------------------------|-------------------------------------------------------------|--|
| Amenities                         |                                                             |  |
| Amenities                         | None                                                        |  |
| Utilities                         | Electricity at Lot Line, Natural Gas at Lot Line            |  |
| Exterior                          |                                                             |  |
| Exterior Features                 | None                                                        |  |
| Lot Description                   | Back Yard, Cul-De-Sac, Irregular Lot, Treed, Gentle Sloping |  |
| Additional Information            |                                                             |  |
|                                   |                                                             |  |