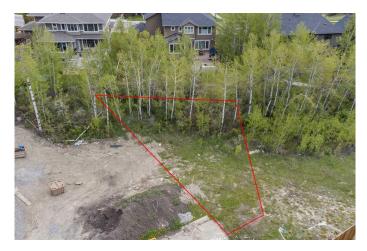

#### \$450,000

0 Bedroom, 0.00 Bathroom, Land on 0.11 Acres

Springbank Hill, Calgary, Alberta

Welcome to this exclusive opportunity in the spectacular community of Springbank Hill where you can build your luxury estate dream home on an almost 5,000 sq. foot lot. With an extremely private and tree lined lot, the possibilities are endless with unobstructed South views and West views of the Rocky Mountains. In addition, utility services are to the lot line. The location is remarkable as you are close to Aspen Landing, Westside Recreation Centre, public transportation, major roadways including the new West Ring Road and some of Calgary's best private schools such as, Webber Academy, Rundle College, and Calgary Academy. Book your private viewing today!

## **Community Information**

| Address     | 3650 85 Street Sw |
|-------------|-------------------|
| Subdivision | Springbank Hill   |
| City        | Calgary           |

| County<br>Province<br>Postal Code | Calgary<br>Alberta<br>T3H 4C4                               |  |
|-----------------------------------|-------------------------------------------------------------|--|
| Amenities                         |                                                             |  |
| Amenities                         | None                                                        |  |
| Utilities                         | Electricity at Lot Line, Natural Gas at Lot Line            |  |
| Exterior                          |                                                             |  |
| Exterior Features                 | None                                                        |  |
| Lot Description                   | Back Yard, Cul-De-Sac, Irregular Lot, Treed, Gentle Sloping |  |
| Additional Information            |                                                             |  |
|                                   |                                                             |  |