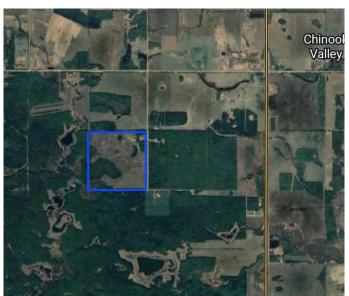

#### \$389,000

0 Bedroom, 0.00 Bathroom, Land on 148.99 Acres

NONE, Rural Northern Lights, County of, Alberta

Good land is at a premium and prices seem to keep going up-now is the time to act. This parcel of land is relatively level and has been logged years ago. Adjacent lands have similar soils and are already fully under cultivation. Natural tree regrowth and grasses comprise the majority of the land. Perfect for grazing or clear the rest of it and turn it into income producing land. Either way, waiting lets the prices keep rising so call today to find out more!

## **Community Information**

Address Range Road 242

Subdivision NONE

City Rural Northern Lights, County of

County Northern Lights, County of

Province Alberta

Postal Code T0H 1W0