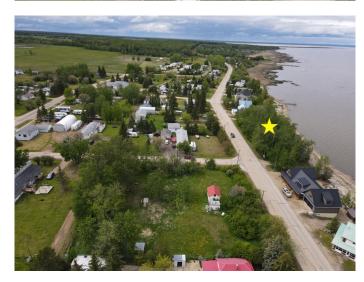

### \$750,000

0 Bedroom, 0.00 Bathroom, Land on 0.37 Acres

NONE, Joussard, Alberta

THREE LAKEFRONT LOTS in the serene community of Joussard, Alberta, offering an incredible opportunity to own a piece of paradise on Lesser Slave Lake, the second-largest lake in Alberta. Measuring over 100 km long and 15 km at its widest point. The property comes with services to the road, making it an ideal choice for building your dream cottage or year-round retreat. Joussard is a peaceful lakeside haven with a laid-back atmosphere featuring a marina, excellent fishing, and plenty of 4x4 trails for adventure seekers. The area also boasts winter sports, two corner stores for convenience, and a strong sense of community. Whether you're looking for a weekend escape or a permanent waterfront residence, this desirable lot provides the perfect setting for lakeside living, outdoor recreation, and unforgettable memories. Don't miss your chance to own a slice of lakeside tranquilityâ€"contact your Realtor today to make it yours!

# **Community Information**

Address Lot 5a, 5b, 5c Peace River Avenue

Subdivision NONE

City Joussard

County Big Lakes County

Province Alberta

Postal Code T0G 1J0