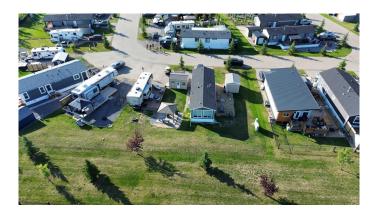

## \$180,000

0 Bedroom, 0.00 Bathroom, Land on 0.10 Acres

Sandy Point, Rural Lacombe County, Alberta

Welcome to this PRIME four season lot located in Southview at Sandy Point Resort & RV Park that backs directly on to hole one of the soon to be developed first class 12 hole golf course. This lot has been developed and maintained to perfection, with a ton of upgrades from the huge 12 x 10 powered shed big enough for storage and to park your golf cart to the powered gazebo and stone pad, the 12 x 34 dura deck and the sod. Bring along your trailer and park it here year long, OR buy the current fifth wheel on the property for \$35,000.00. This fifth wheel is the top of the line, it is a 2014 Grand Design Reflection 323 BHS and its features check all the boxes, as well it's four season ready, so come out and use it all year round! It has four slide outs, can sleep up to 9 people, has air conditioning, carpet and vinyl flooring, a power awning, HUGE outdoor kitchen and outdoor shower and a full bathroom with a stand up shower.

## **Community Information**

Address 116, 41019 Range Road 116

Subdivision Sandy Point

City Rural Lacombe County

County Lacombe County

Province Alberta
Postal Code T0C 0J0