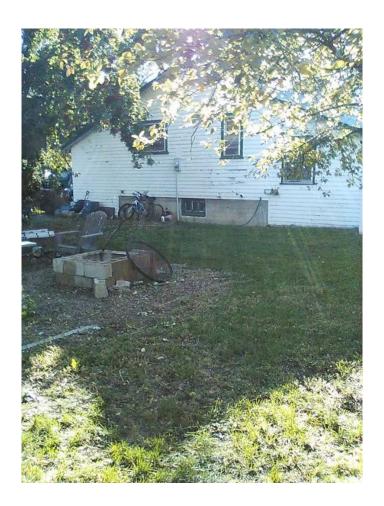

## \$240,000

2 Bedroom, 1.00 Bathroom, 935 sqft Residential on 0.36 Acres

Central, Brooks, Alberta

This large corner lot, centrally located in Brooks, AB has recently been re-zoned to Residential Medium Density. The current use of the property is a long term rental that generates steady income. The potential under the new zoning provides for great development opportunity for up to 8 units either for long term rentals or to sell off as permanent housing for new homeowners. With the ongoing need for more housing within our community this would be a valued project. The location being close to schools, shopping, the hospital and recreation centre is also an asset. Have a look today and GET MOVING IN THE RIGHT DIRECTION!

#### **Exterior**

Exterior Features None

Lot Description Back Lane, Corner Lot

Roof Asphalt Shingle

Construction Wood Siding

Foundation Poured Concrete