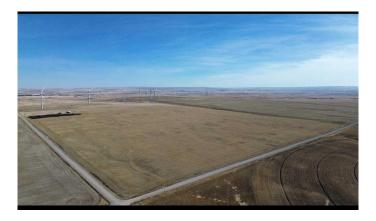

#### \$1,500,000

0 Bedroom, 0.00 Bathroom, Land on 156.25 Acres

NONE, Cardston, Alberta

This expansive 156.25-acre parcel offers prime cultivated dryland in the heart of Cardston County. Located just 3.7 km north of Highway 5 on Range Road 231, the property provides convenient access while maintaining a serene rural setting. Enjoy breathtaking views of the majestic Rocky Mountains from this exceptional piece of land.