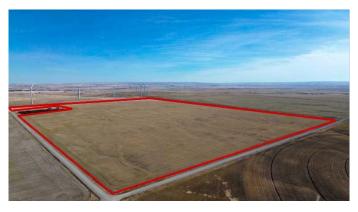

#### \$1,500,000

0 Bedroom, 0.00 Bathroom, Land on 156.25 Acres

NONE, Cardston, Alberta

This expansive 156.25-acre parcel offers prime cultivated dryland in the heart of Cardston County. Located just 3.7 km north of Highway 5 on Range Road 231, the property provides convenient access while maintaining a serene rural setting. Enjoy breathtaking views of the majestic Rocky Mountains from this exceptional piece of land.