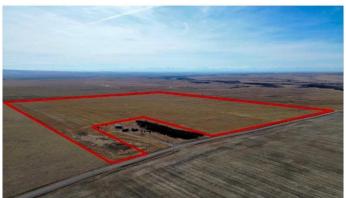

#### \$1,500,000

0 Bedroom, 0.00 Bathroom, Land on 156.25 Acres

NONE, Cardston, Alberta

This expansive 156.25-acre parcel offers prime cultivated dryland in the heart of Cardston County. Located just 3.7 km north of Highway 5 on Range Road 231, the property provides convenient access while maintaining a serene rural setting. Enjoy breathtaking views of the majestic Rocky Mountains from this exceptional piece of land.