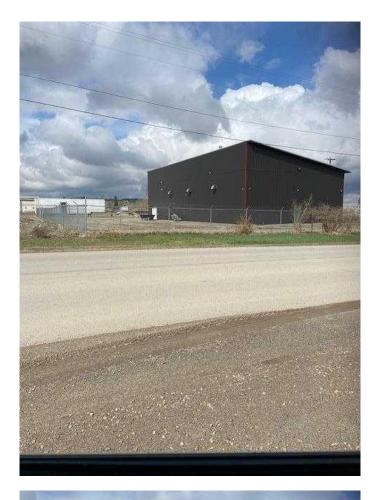

#### \$2,400,000

0 Bedroom, 0.00 Bathroom, Commercial on 0.00 Acres

NONE, Sundre, Alberta

Here's an opportunity that may never come around again for some time. Buy this awesome property with both shops(excellent tenants), the cannabis growing facility and tons of space for future expansion for another shop, maybe a storage yard or whatever your heart desires. This would be the perfect location for a trucking company, towing company or any business requiring shop and yard space. Ample room for whatever you may have in mind! Steady income from from all sources.

Awesome Hwy 584 frontage and a state of the art grow op. This property has it all! Vendor is open to any creative offer you may come up with.

Built in 2020