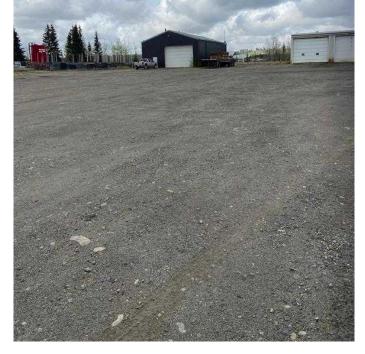

#### \$2,400,000

0 Bedroom, 0.00 Bathroom, Commercial on 0.00 Acres

NONE, Sundre, Alberta

Here's an opportunity that may never come around again for some time. Buy this awesome property with both shops(excellent tenants), the cannabis growing facility and tons of space for future expansion for another shop, maybe a storage yard or whatever your heart desires. This would be the perfect location for a trucking company, towing company or any business requiring shop and yard space. Ample room for whatever you may have in mind! Steady income from from all sources.

Awesome Hwy 584 frontage and a state of the art grow op. This property has it all! Vendor is open to any creative offer you may come up with.

Built in 2020