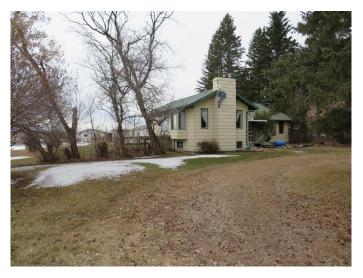

# \$775,000 - 3239 Township Road 380, Rural Red Deer County

MLS® #A2206138

# \$775,000

4 Bedroom, 2.00 Bathroom, 1,495 sqft Residential on 14.95 Acres

NONE, Rural Red Deer County, Alberta

Check this one out! Perfect starter acreage or hobby farm. Sitting on just under 15 acres this property gives one endless opportunities. Be it small business small live stock operation or simple acreage living for the horse lover. The acreage provides about seven acres of having and five acres of pasture land. Wonderful out building set up for livestock with 30x60 shop fully insulated,220 power, gas line roughed in. 8 stall horse barn. Large one hundred ft loafing shed/shelter. 60x80 outside riding arena. Large storge building with room for inside riding arena. Newer insulated tack shed. Automatic stock waterer. Property fully fenced with lots of cross fencing. Two wells. The home on this property is a very good sized bungalow with 4 bedrooms one and half bathrooms large open living space with updates to flooring, kitchen (moca maple cabinets) new paint and newer upgrades to both bathrooms. Some newer vinyl windows on the main floor added. Wood burning fireplaces up and down to keep you warm through the cold times. New front door and garden doors to the deck. Deck has been re done with pressure treated wood with new metal railing to be added. The deck faces south west with wonderful views over looking the property. Basement features a warm and cozy family room. Seperate basemnet entrance with large boot room. Furnace is about ten years old. Metal roof. Property is