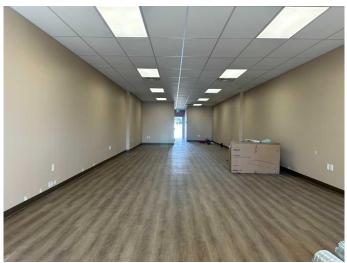

#### \$12

0 Bedroom, 0.00 Bathroom, Commercial on 0.00 Acres

Northwest Crescent Heights, Medicine Hat, Alberta

Discover the perfect location for your business in this spacious 1,655 sq ft retail space in desirable NW Crescent Heights! This beautifully updated unit offers a wide open layout, freshly painted, LED lighting, new vinyl flooring and barrier free washroom, making it ideal for retail, showroom or an open concept office. With high visibility, easy access and flexible usage option, this move in ready space is ready to bring your vision to life. Operating costs estimated at \$2.80/sq ft.