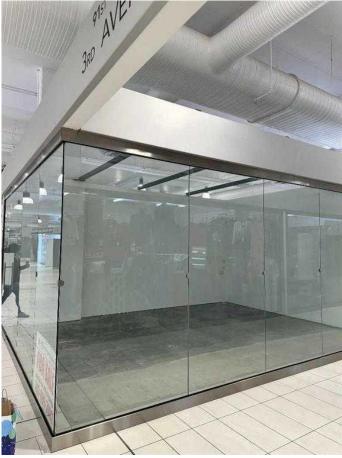

#### \$159,000

0 Bedroom, 0.00 Bathroom, Commercial on 0.00 Acres

NONE, Balzac, Alberta

FORECLOSURE. PROPERTY IS SOLD AS IS WHERE IS. This corner unit is a fantastic opportunityâ€"it's already built out and ready for use. The mall features a variety of thriving businesses, including an electric scooter shop, hair salons, and tailors. The mall's family-friendly atmosphere, with a popular play area above, attracts a steady flow of visitors, and thereâ€<sup>™</sup>s ample parking, including underground spaces for the winter. Other businesses in the mall include gift shops, cafes, tech repairs, and more, offering a vibrant community. Plus, with regular events, it's a great place to set up shop, especially if you have an online store and need a physical space.