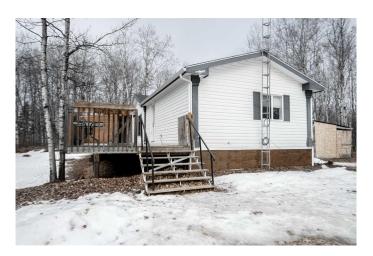

## \$320,000

3 Bedroom, 2.00 Bathroom, 1,520 sqft Residential on 3.01 Acres

NONE, Rural Northern Lights, County of, Alberta

Check out this 3 acre property just moments away from town limits in the Webberville area. This Large mobile home boasts a spacious kitchen with an island that opens up to the dining area and living room. The primary bedroom features a large ensuite bath with a jetted tub and separate shower, providing a relaxing retreat after a long day. On the other end of the home, you will find two additional bedrooms and another full bathroom. Recent upgrades include all new wall paneling and flooring in 2023, ensuring a modern and fresh interior throughout. During the summer months, you can stay cool inside with the air-conditioning or step outside onto the large partially covered deck to enjoy your private treed oasis. This property offers the best of both worlds - a peaceful retreat surrounded by nature, yet conveniently located near town amenities. Call today to book a viewing!

#### **Exterior**

Exterior Features Other Lot Description Other

Roof Asphalt Shingle

Construction Vinyl Siding

Foundation Piling(s)