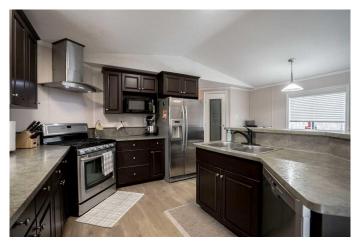

## \$320,000

3 Bedroom, 2.00 Bathroom, 1,520 sqft Residential on 3.01 Acres

NONE, Rural Northern Lights, County of, Alberta

Check out this 3 acre property just moments away from town limits in the Webberville area. This Large mobile home boasts a spacious kitchen with an island that opens up to the dining area and living room. The primary bedroom features a large ensuite bath with a jetted tub and separate shower, providing a relaxing retreat after a long day. On the other end of the home, you will find two additional bedrooms and another full bathroom. Recent upgrades include all new wall paneling and flooring in 2023, ensuring a modern and fresh interior throughout. During the summer months, you can stay cool inside with the air-conditioning or step outside onto the large partially covered deck to enjoy your private treed oasis. This property offers the best of both worlds - a peaceful retreat surrounded by nature, yet conveniently located near town amenities. Call today to book a viewing!

### Interior

Interior Features Jetted Tub, Kitchen Island, Pantry

Appliances Dishwasher, Electric Stove, Refrigerator

Heating Forced Air Cooling Central Air

Basement None