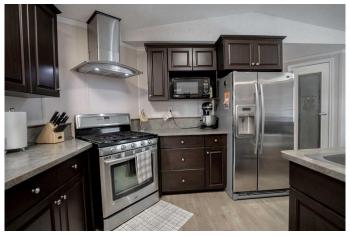

## \$320,000

3 Bedroom, 2.00 Bathroom, 1,520 sqft Residential on 3.01 Acres

NONE, Rural Northern Lights, County of, Alberta

Check out this 3 acre property just moments away from town limits in the Webberville area. This Large mobile home boasts a spacious kitchen with an island that opens up to the dining area and living room. The primary bedroom features a large ensuite bath with a jetted tub and separate shower, providing a relaxing retreat after a long day. On the other end of the home, you will find two additional bedrooms and another full bathroom. Recent upgrades include all new wall paneling and flooring in 2023, ensuring a modern and fresh interior throughout. During the summer months, you can stay cool inside with the air-conditioning or step outside onto the large partially covered deck to enjoy your private treed oasis. This property offers the best of both worlds - a peaceful retreat surrounded by nature, yet conveniently located near town amenities. Call today to book a viewing!

### Interior

Interior Features Jetted Tub, Kitchen Island, Pantry

Appliances Dishwasher, Electric Stove, Refrigerator

Heating Forced Air Cooling Central Air

Basement None