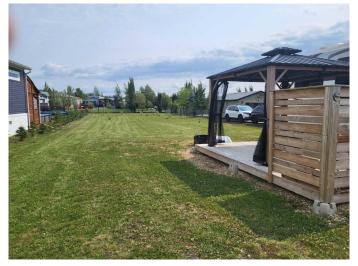

# \$127,500 - 63b, 10032 Township Road 422, Rural Ponoka County

MLS® #A2205415

\$127,500

0 Bedroom, 0.00 Bathroom, Land on 0.23 Acres

Raymond Shores, Rural Ponoka County, Alberta

Spacious Vacant Lot â€" Prime Location at Raymond Shores Lake Resort!

This expansive lot is ready for you to build your dream retreatâ€"whether it's a year-round home or a seasonal getaway. Just steps from the inland marina, this prime location offers easy access to the water and all the incredible amenities of Raymond Shores Lake Resort in central Alberta.

Bring in a park model home or trailer and customize your perfect escape. Enjoy a vibrant lakeside lifestyle with access to beaches, parks, fishing, boating, an indoor swimming pool, a hot tub, a gym, and more. Whether you're looking for a peaceful summer retreat or a full-time residence, this lot is your opportunity to create lasting memories in a stunning lakefront community.

Bathrooms 0.00 Acres 0.23 Type Land

Sub-Type Residential Land

Status Active

Facilities, Sauna, Spa/Hot Tub

Utilities Electricity Available, Water Available, DSL Available

**Exterior** 

Lot Description Front Yard, Rectangular Lot, Gazebo, Open Lot