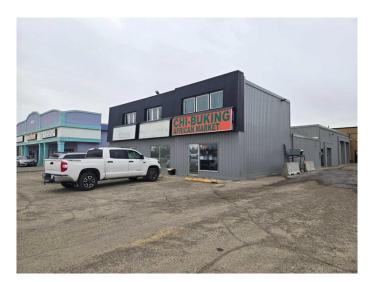

#### \$4,500

0 Bedroom, 0.00 Bathroom, Commercial on 0.00 Acres

Normandeau, Red Deer, Alberta

This 3,100 SF retail unit is available for lease. The unit features a wide-open retail area with a built-in counter, three additional rooms that can be used as an office or more retail space, a staff kitchenette, a storage room, and one washroom. There is both a front entrance for customers and a side entrance for staff. Ample paved parking is available directly in front of the unit, shared with the neighbouring tenants. This is a gross lease and includes utilities with the exception of electricity which is on a sub-meter. The unit offers excellent 50th (Gaetz) Avenue frontage where thousands of cars pass by daily.