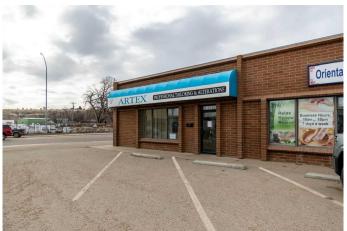

## \$11

0 Bedroom, 0.00 Bathroom, Commercial on 0.00 Acres

South West Industrial, Medicine Hat, Alberta

Located in a prime, high-traffic area, this CORNER UNIT offers 1323 square feet boasting unmatched visibility with double exposure on the North and East sides of the building. Situated on a prominent lot at a busy intersection, this property benefits from constant foot and vehicle traffic. With two convenient entrances and an abundance of natural light, this space provides a bright and welcoming atmosphere perfect for any business. The previous long-term tenant is retiring after decades of success in this location, offering an excellent opportunity for the next business. Ample parking is available, and the space is ready for immediate occupancy. Offered at \$11/sqft with scheduled escalations annually plus \$3.50/sqft occupancy costs of \$1,599/month plus GST and separately metered utilities. Don't miss the opportunity to lease this standout property in a highly desirable location!