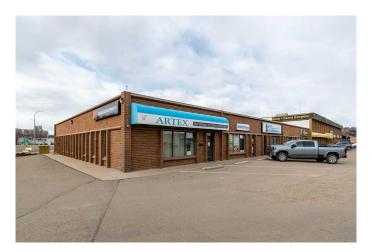

## \$11

0 Bedroom, 0.00 Bathroom, Commercial on 0.00 Acres

South West Industrial, Medicine Hat, Alberta

Located in a prime, high-traffic area, this CORNER UNIT offers 1323 square feet boasting unmatched visibility with double exposure on the North and East sides of the building. Situated on a prominent lot at a busy intersection, this property benefits from constant foot and vehicle traffic. With two convenient entrances and an abundance of natural light, this space provides a bright and welcoming atmosphere perfect for any business. The previous long-term tenant is retiring after decades of success in this location, offering an excellent opportunity for the next business. Ample parking is available, and the space is ready for immediate occupancy. Offered at \$11/sqft with scheduled escalations annually plus \$3.50/sqft occupancy costs of \$1,599/month plus GST and separately metered utilities. Don't miss the opportunity to lease this standout property in a highly desirable location!