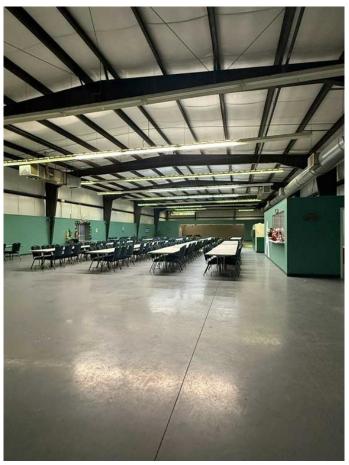

## \$1,250,000

0 Bedroom, 0.00 Bathroom, Commercial on 0.00 Acres

NONE, Rural Big Lakes County, Alberta

Shop/Warehouse with approx 10000sqft of floor space, features several offices, storage space and a commercial kitchen. Located on 24.71 acres with Highway visibility and close proximity to the Railway. Current use is a community hall but it would be a perfect space for a commercial or industrial venture!!