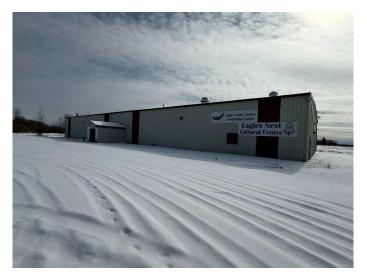

# \$1,250,000 - 74225 161 Range Road, Rural Big Lakes County

MLS® #A2205163

## \$1,250,000

0 Bedroom, 0.00 Bathroom, Commercial on 0.00 Acres

NONE, Rural Big Lakes County, Alberta

Shop/Warehouse with approx 10000sqft of floor space, features several offices, storage space and a commercial kitchen. Located on 24.71 acres with Highway visibility and close proximity to the Railway. Current use is a community hall but it would be a perfect space for a commercial or industrial venture!!