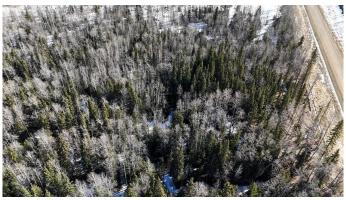

#### \$86,500

0 Bedroom, 0.00 Bathroom, Land on 4.66 Acres

NONE, Rural Yellowhead County, Alberta

Beautiful treed 4.66 acres located on a quiet road North East of Shining Bank Lake. This property would be an ideal place to build your dream home or a cabin to get away from the hustle and bustle of city life. Located 43 km to White court, 62 km to Edson and 28 km to Peers.