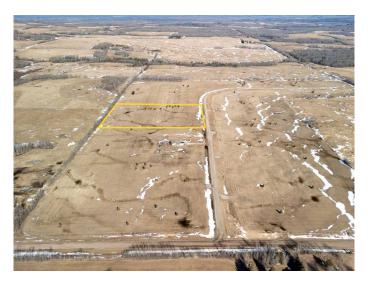

## \$109,900

0 Bedroom, 0.00 Bathroom, Land on 7.44 Acres

NONE, Rural Woodlands County, Alberta

Lovely location just off the pavement east of Whitecourt. These lots range from 5 acres to 10.9 acres. Use your own developer to build your dream home. Lots have very good views, excellent roads, gas and power to the property lines, and good water in the area. GST included in the list price