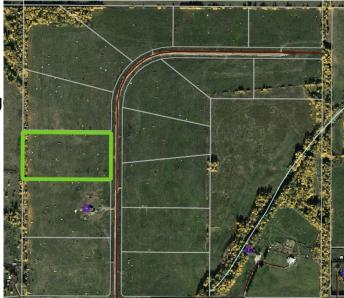

## \$109,900

0 Bedroom, 0.00 Bathroom, Land on 7.44 Acres

NONE, Rural Woodlands County, Alberta

Lovely location just off the pavement east of Whitecourt. These lots range from 5 acres to 10.9 acres. Use your own developer to build your dream home. Lots have very good views, excellent roads, gas and power to the property lines, and good water in the area. GST included in the list price