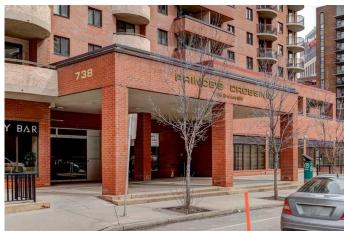

## \$215,000

1 Bedroom, 1.00 Bathroom, 521 sqft Residential on 0.00 Acres

Eau Claire, Calgary, Alberta

Welcome to Prince's Crossing. Located on the 11th floor, this 1 bedroom unit has an open floor plan. Patio door off the living room to a large balcony with a view. This unit also has an assigned secured underground parking stall (C32). The building offers a party room, a bicycle storage room, a mini mart, a hair salon & a Montessori daycare. It has a gym room and a steam room on the 2nd floor, coin laundromat is on the main floor. 24 hours concierge/ security personnel service. The condo fee of \$540.19 includes electricity, heat, water, sewer, insurance, management, trash, common area maintenance, parking areas, snow removal and reserve fund contribution. Located close to Bow River walking paths, Peace Bridge, parks, recreation and cultural attractions, fine dining, coffee shops, etc. It's a great buy.

## **Community Information**

Address 1110, 738 3 Avenue Sw

Subdivision Eau Claire

City Calgary
County Calgary
Province Alberta
Postal Code T2P 0G7