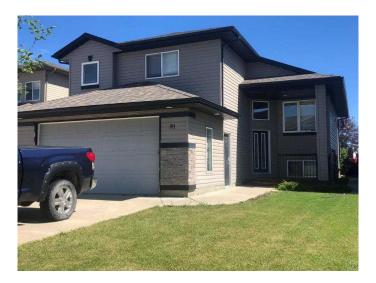

# \$449,900 - 81 Pinnacle Lake Drive, Grande Prairie

MLS® #A2204717

### \$449,900

4 Bedroom, 3.00 Bathroom, 1,381 sqft Residential on 0.12 Acres

Pinnacle Ridge., Grande Prairie, Alberta

Location! Location! Check out this fully developed 1381 sq ft modified bi-level in Pinnacle Ridge. This home features 4 bedrooms, 3 bathrooms, and an open-concept main floor with vaulted ceilings. This home is conveniently located within walking distance of the Eastlink Centre, Public and Catholic high schools, and the South 40 Shopping Centre. This perfect family home is waiting for its new owners.

#### **Essential Information**

MLS® # A2204717 Price \$449,900

Bedrooms 4

Bathrooms 3.00

Full Baths 3

Square Footage 1,381 Acres 0.12 Year Built 2006

Type Residential Sub-Type Detached

Style Modified Bi-Level