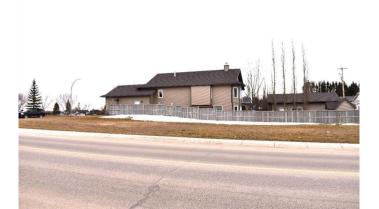

### \$189,900

0 Bedroom, 0.00 Bathroom, Land on 0.19 Acres

NONE, Strathmore, Alberta

Situated on a large corner lot with a back alley! Located across from a Park and Green Space! Look no further, build your dream home here! Vacant lot, sale price is plus GST!

#### **Exterior**

Lot Description Back Lane, Corner Lot, Rectangular Lot