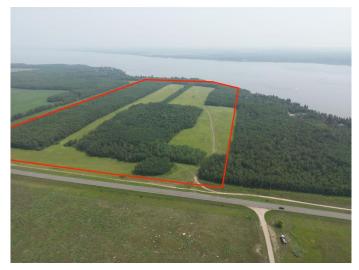

#### \$849,000

0 Bedroom, 0.00 Bathroom, Land on 70.04 Acres

NONE, Turtle Lake, Saskatchewan

Experience the beauty of Turtle Lake with this incredible property at Kopps Cove. Located next to the local boat launch, you'II have quick and easy access to all kinds of water activities.

This private oasis is perfect for creating your own exclusive getaway. With plenty of trees offering natural beauty and peace, you can design and build your dream home, enjoying panoramic lake views and abundant wildlife right outside your door.

The propertyâ€<sup>™</sup>s size and variety also allow for subdivision and development into a residential community or a boutique resort. Thereâ€<sup>™</sup>s even a large area suitable for agriculture, ideal for sustainable living or a farm-to-table project.