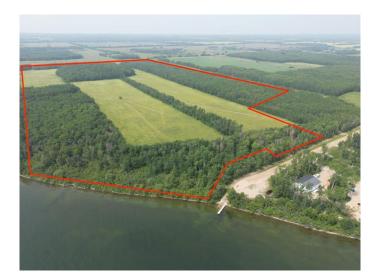

#### \$849,000

0 Bedroom, 0.00 Bathroom, Land on 70.04 Acres

NONE, Turtle Lake, Saskatchewan

Experience the beauty of Turtle Lake with this incredible property at Kopps Cove. Located next to the local boat launch, you'II have quick and easy access to all kinds of water activities.

This private oasis is perfect for creating your own exclusive getaway. With plenty of trees offering natural beauty and peace, you can design and build your dream home, enjoying panoramic lake views and abundant wildlife right outside your door.

The propertyâ€<sup>™</sup>s size and variety also allow for subdivision and development into a residential community or a boutique resort. Thereâ€<sup>™</sup>s even a large area suitable for agriculture, ideal for sustainable living or a farm-to-table project.

Enjoy the sanctuary-like setting with moonlit walks by the lake, peaceful mornings filled with birdsong, and afternoons of boating, fishing, or relaxing by the water.

Power is available at the property line, making this well-maintained plot ready for your vision. Whether youâ€<sup>™</sup>re an investor or developer, this land offers endless possibilities.

This Turtle Lake property at Kopps Cove is perfect for a personal retreat, a residential community, or a beautiful natural sanctuary. Embrace lakefront living with fresh air, clear

waters, and endless blue skies.