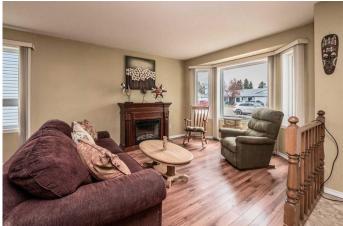

#### \$339,900

2 Bedroom, 2.00 Bathroom, 1,037 sqft Residential on 0.10 Acres

Eastview Estates, Red Deer, Alberta

~ BUNGALOW~ with IMMEDIATE POSSESSION! Nicely tucked away on a quiet close location in EASTVIEW. This home features 2 large bedrooms, a four-piece bathroom and a 2-piece ensuite. There is a good size laundry room with lots of storage. Windows has been replaced, 2024 hot water tank, and 2024 shingles. The furnace is newer, air conditioning to keep you cool on those hot summer days, in ground sprinkler system, newer garage door opener with exterior keypad, and a fully fenced yard. The large garden shed out back is insulated and has electricity. Kitchen features beautiful oak cabinets, full tiled back splash, and a sunshine ceiling. A lovely OPEN CONCEPT with a large dining area, chandelier, large windows allowing lots of light to flow through. Front living room has a bay window allowing additional space for large furniture. The two bedrooms located at the back, with one opening onto the newer deck with wheelchair access and big yard. A great home for a retiring couple, seniors and there are NO CONDO FEE'S!

## Interior

| Interior Features | Ceiling Fan(s), Laminate Counters, No Animal Home, No Smoking<br>Home, Open Floorplan, Pantry |
|-------------------|-----------------------------------------------------------------------------------------------|
| Appliances        | Dishwasher, Microwave, Refrigerator, Stove(s), Washer/Dryer Stacked, Window Coverings         |
| Heating           | Forced Air, Natural Gas                                                                       |
| Cooling           | Central Air                                                                                   |
| Has Basement      | Yes                                                                                           |
| Basement          | Crawl Space, None                                                                             |