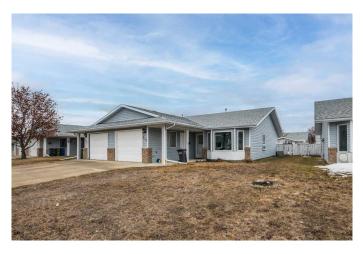

# \$339,900 - 210 Ebert Close, Red Deer

MLS® #A2204013

#### \$339,900

2 Bedroom, 2.00 Bathroom, 1,037 sqft Residential on 0.10 Acres

Eastview Estates, Red Deer, Alberta

~ BUNGALOW~ with IMMEDIATE POSSESSION! Nicely tucked away on a quiet close location in EASTVIEW. This home features 2 large bedrooms, a four-piece bathroom and a 2-piece ensuite. There is a good size laundry room with lots of storage. Windows has been replaced, 2024 hot water tank, and 2024 shingles. The furnace is newer, air conditioning to keep you cool on those hot summer days, in ground sprinkler system, newer garage door opener with exterior keypad, and a fully fenced yard. The large garden shed out back is insulated and has electricity. Kitchen features beautiful oak cabinets, full tiled back splash, and a sunshine ceiling. A lovely OPEN CONCEPT with a large dining area, chandelier, large windows allowing lots of light to flow through. Front living room has a bay window allowing additional space for large furniture. The two bedrooms located at the back, with one opening onto the newer deck with wheelchair access and big yard. A great home for a retiring couple, seniors and there are NO CONDO FEE'S!