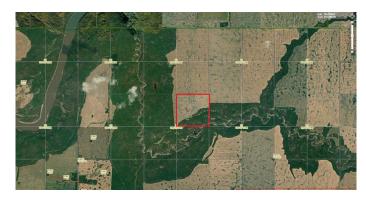

## \$850,000

0 Bedroom, 0.00 Bathroom, Land on 159.00 Acres

NONE, Rural Smoky River No. 130, M.D. of, Alberta

Escape to the serene beauty of nature with this incredible quarter section of land in rural Smokey River county, offering 159 acres of prime, unspoiled land and wilderness. Perfectly suited for outdoor enthusiasts and hunters, this property is located in a secluded area, providing ultimate privacy and tranquility.

The land features 120 acres of fertile, arable farmland, ideal for farming or grazing, while the remaining area consists of a picturesque coulee leading down to a creek that connects to the Big Smokey River. This natural landscape creates the perfect habitat for abundant wildlife, making it an ideal location for hunting, wildlife observation, and outdoor adventures.

#### **Exterior**

Lot Description Backs on to Park/Green Space, Creek/River/Stream/Pond, Many Trees